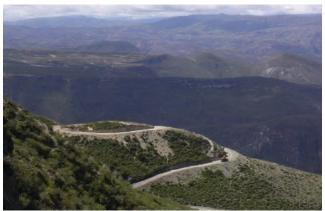

# **Travelling to Sexi**

The best way to travel to Sexi is from Chiclayo, which is the largest developed nearby city. From Chiclayo, travel east into the mountains of the Cordillera Occidental by one of two principal routes, either via Llama or Catache. There is no direct bus service to Sexi but several bus routes go near the town. Via the road to Chota (Chiclayo/ Chongoyape/Llama/ La Colmena), turnoff to the right from La Colmena on a dirt road leading to Sexi in 9 km. This route is the best way to travel to Sexi since the road is paved all the way to La Colmena, although the dirt road into Sexi may be impassible during rain.

The dirt road between Santa Cruz and Sexi is steep and has many sharp bends.

Via the road to Santa Cruz (Chiclayo/Chongoyape/Catache/Sexi), turn between Catache and Santa Cruz across a bridge over the Rio Chancay and ascend via a steep unpaved road to Sexi. This road may be impassible after rain.