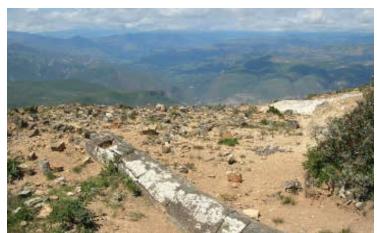

The fossil forest is 1.5 km (1 mi) from Sexi along the rim of the Rio Chancay canyon.

## Visiting the Fossil Forest

The Petrified Forest Piedra Chamana is located within the territorial boundaries of the District of Sexi at a distance of 1.5 km (1 mi) from the town. Visitors to the fossil forest must contact the municipality to arrange for a guide. Fossil collecting is prohibited by law.