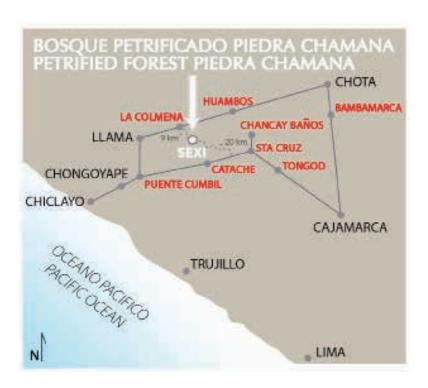

# **Travelling to Sexi**

The best way to travel to Sexi is from Chiclayo, which is the largest developed nearby city. From Chiclayo, travel east into the mountains of the Cordillera Occidental by one of two principal routes, either via Llama or Catache. There is no direct bus service to Sexi but several bus routes go near the town. Via the road to Chota (Chiclayo/ Chongoyape/Llama/ La Colmena), turnoff to the right from La Colmena on a dirt road leading to Sexi in 9 km. This route is the best way to travel to Sexi since the road is paved all the way to La Colmena, although the dirt road into Sexi may be impassible during rain.

The dirt road between Santa Cruz and Sexi is steep and has many sharp bends.

Via the road to Santa Cruz (Chiclayo/Chongoyape/Catache/Sexi), turn between Catache and Santa Cruz across a bridge over the Rio Chancay and ascend via a steep unpaved road to Sexi. This road may be impassible after rain.